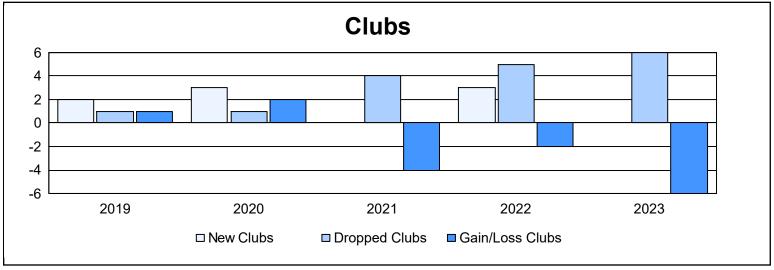

District 4 L3

As of June 2023 Cumulative

| Year      | New<br>Clubs | Dropped<br>Clubs | Gain/<br>Loss<br>Clubs | New<br>Members | Charter<br>Members | Reinstate<br>Members | Transfer<br>Members | Total<br>Member<br>Added | Total<br>Members<br>Dropped | Gain/<br>Loss<br>Members |
|-----------|--------------|------------------|------------------------|----------------|--------------------|----------------------|---------------------|--------------------------|-----------------------------|--------------------------|
| 2018-2019 | 2            | 1                | 1                      | 181            | 72                 | 12                   | 3                   | 268                      | 303                         | -35                      |
| 2019-2020 | 3            | 1                | 2                      | 178            | 73                 | 11                   | 4                   | 266                      | 303                         | -37                      |
| 2020-2021 | 0            | 4                | -4                     | 92             | 9                  | 9                    | 5                   | 115                      | 262                         | -147                     |
| 2021-2022 | 3            | 5                | -2                     | 191            | 74                 | 59                   | 17                  | 341                      | 306                         | 35                       |
| 2022-2023 | 0            | 6                | -6                     | 143            | 20                 | 14                   | 17                  | 194                      | 237                         | -43                      |
| Average   | 2            | 3                | -2                     | 157            | 50                 | 21                   | 9                   | 237                      | 282                         | -45                      |