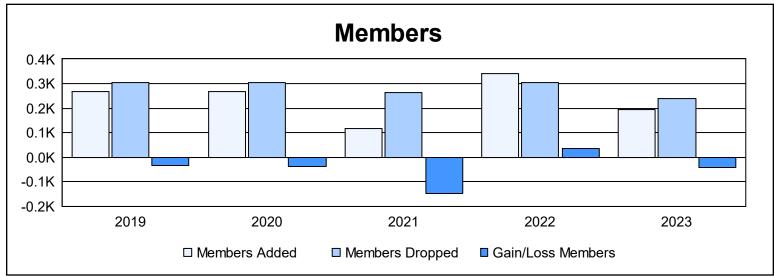

District 4 L3

As of June 2023 Cumulative

| Year      | New<br>Clubs | Dropped<br>Clubs | Gain/<br>Loss<br>Clubs | New<br>Members | Charter<br>Members | Reinstate<br>Members | Transfer<br>Members | Total<br>Member<br>Added | Total<br>Members<br>Dropped | Gain/<br>Loss<br>Members |
|-----------|--------------|------------------|------------------------|----------------|--------------------|----------------------|---------------------|--------------------------|-----------------------------|--------------------------|
| 2018-2019 | 2            | 1                | 1                      | 181            | 72                 | 12                   | 3                   | 268                      | 303                         | -35                      |
| 2019-2020 | 3            | 1                | 2                      | 178            | 73                 | 11                   | 4                   | 266                      | 303                         | -37                      |
| 2020-2021 | 0            | 4                | -4                     | 92             | 9                  | 9                    | 5                   | 115                      | 262                         | -147                     |
| 2021-2022 | 3            | 5                | -2                     | 191            | 74                 | 59                   | 17                  | 341                      | 306                         | 35                       |
| 2022-2023 | 0            | 6                | -6                     | 143            | 20                 | 14                   | 17                  | 194                      | 237                         | -43                      |
| Average   | 2            | 3                | -2                     | 157            | 50                 | 21                   | 9                   | 237                      | 282                         | -45                      |